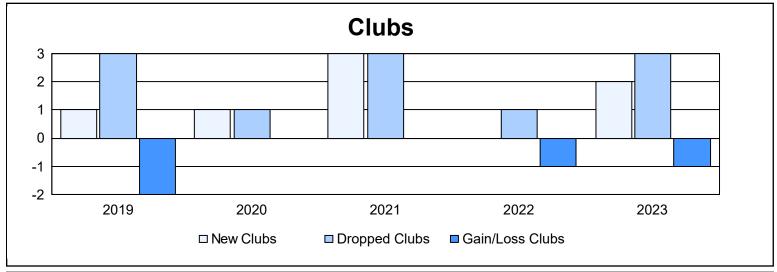

District 355 D As of June 2023 Cumulative

| Year      | New<br>Clubs | Dropped<br>Clubs | Gain/<br>Loss<br>Clubs | New<br>Members | Charter<br>Members | Reinstate<br>Members | Transfer<br>Members | Total<br>Member<br>Added | Total<br>Members<br>Dropped | Gain/<br>Loss<br>Members |
|-----------|--------------|------------------|------------------------|----------------|--------------------|----------------------|---------------------|--------------------------|-----------------------------|--------------------------|
| 2018-2019 | 1            | 3                | -2                     | 1,197          | 104                | 50                   | 8                   | 1,359                    | 983                         | 376                      |
| 2019-2020 | 1            | 1                | 0                      | 441            | 32                 | 28                   | 7                   | 508                      | 1,453                       | -945                     |
| 2020-2021 | 3            | 3                | 0                      | 587            | 115                | 14                   | 7                   | 723                      | 600                         | 123                      |
| 2021-2022 | 0            | 1                | -1                     | 473            | 7                  | 11                   | 22                  | 513                      | 714                         | -201                     |
| 2022-2023 | 2            | 3                | -1                     | 566            | 61                 | 19                   | 16                  | 662                      | 669                         | -7                       |
| Average   | 1            | 2                | -1                     | 653            | 64                 | 24                   | 12                  | 753                      | 884                         | -131                     |