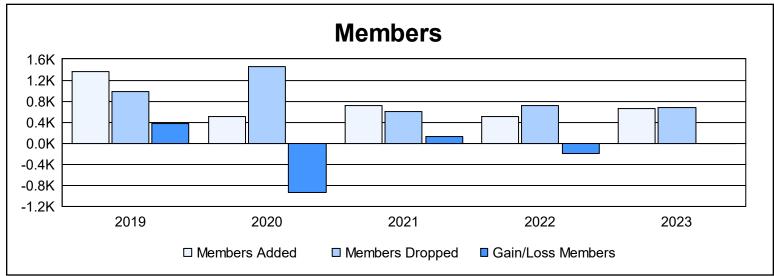

District 355 D As of June 2023 Cumulative

| Year      | New<br>Clubs | Dropped<br>Clubs | Gain/<br>Loss<br>Clubs | New<br>Members | Charter<br>Members | Reinstate<br>Members | Transfer<br>Members | Total<br>Member<br>Added | Total<br>Members<br>Dropped | Gain/<br>Loss<br>Members |
|-----------|--------------|------------------|------------------------|----------------|--------------------|----------------------|---------------------|--------------------------|-----------------------------|--------------------------|
| 2018-2019 | 1            | 3                | -2                     | 1,197          | 104                | 50                   | 8                   | 1,359                    | 983                         | 376                      |
| 2019-2020 | 1            | 1                | 0                      | 441            | 32                 | 28                   | 7                   | 508                      | 1,453                       | -945                     |
| 2020-2021 | 3            | 3                | 0                      | 587            | 115                | 14                   | 7                   | 723                      | 600                         | 123                      |
| 2021-2022 | 0            | 1                | -1                     | 473            | 7                  | 11                   | 22                  | 513                      | 714                         | -201                     |
| 2022-2023 | 2            | 3                | -1                     | 566            | 61                 | 19                   | 16                  | 662                      | 669                         | -7                       |
| Average   | 1            | 2                | -1                     | 653            | 64                 | 24                   | 12                  | 753                      | 884                         | -131                     |